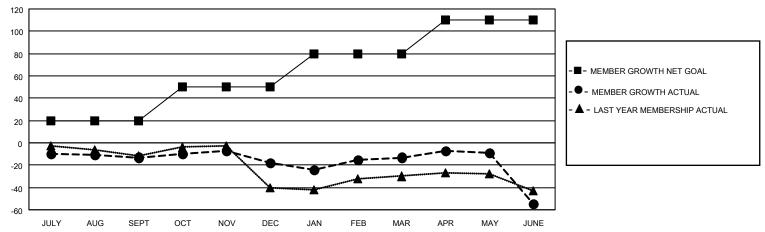

#### GOALS AND ACTUAL MEMBERS CUMULATIVE

| DROPPED CLUBS: 1 |     | 35 CLUBS OF 56 ADDED 1 OR<br>MORE NEW MEMBERS | GENDER DISTRIBUTION                      |           |  |
|------------------|-----|-----------------------------------------------|------------------------------------------|-----------|--|
|                  |     | MORE NEW MEMBERS                              | MALE 726 (65.64%)<br>FEMALE 380 (34.36%) |           |  |
|                  |     |                                               |                                          |           |  |
| DROPPED MEMBERS  |     |                                               | NON BINARY                               | 0 (0.00%) |  |
| DEGEAGED         | 0   |                                               | PREFER NOT TO ANSWER                     | 0 (0.00%) |  |
| DECEASED         | 8   |                                               |                                          |           |  |
| CLUB CANCELLED   | 17  | CLICK HERE FOR CUMULATIVE                     | TOTAL FAMILY UNIT MEMBERS 137            |           |  |
| OTHER            | 133 | MEMBERSHIP DATA                               |                                          |           |  |
| TOTAL            | 158 |                                               | FAMILY MEMBERS PAYING HALF DUES 71       |           |  |
|                  |     |                                               |                                          |           |  |